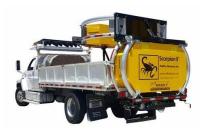

## Two options to meet your work zone needs.

|             | Blade                                    | Scorpion                                 | Archer-Guard                                |
|-------------|------------------------------------------|------------------------------------------|---------------------------------------------|
| Reusable    | Not reusable after impact                | Not reusable after impact                | Reusable after impact                       |
| Warranty    | Limited warranty                         | Limited warranty                         | Lifetime Warranty                           |
| Protection  | Protects one location                    | Protects one location                    | Protect multiple locations with one trailer |
| In Use      | Requires a person in the vehicle         | Requires a person in the vehicle         | The Archer-Guard can be left unmanned       |
| Footprint   | Large footprint won't fit all work zones | Large footprint won't fit all work zones | Setup the Archer-Guard in any work zone     |
| Maintenance | Typical maintenance for a large vehicle  | Typical maintenance for a large vehicle  | Archer-Guard requires no maintenance        |