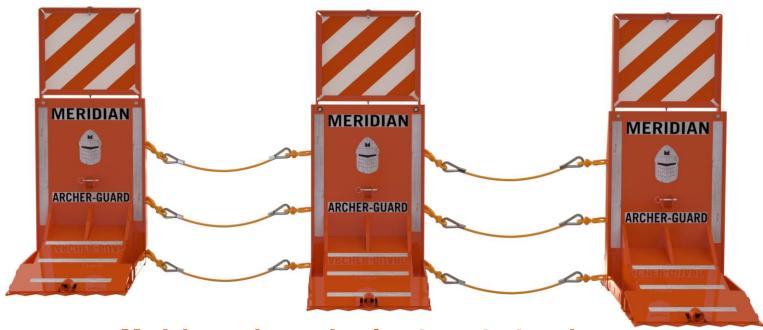

## **Archer-Guard**

Modular work zone barriers to protect workers.

- Minutes to set up inside a taper
- One person deployment
- Ideal for temporary & long-term road closures
- Reusable after impact
- Lifetime warranty
- Expandable to fit any road width